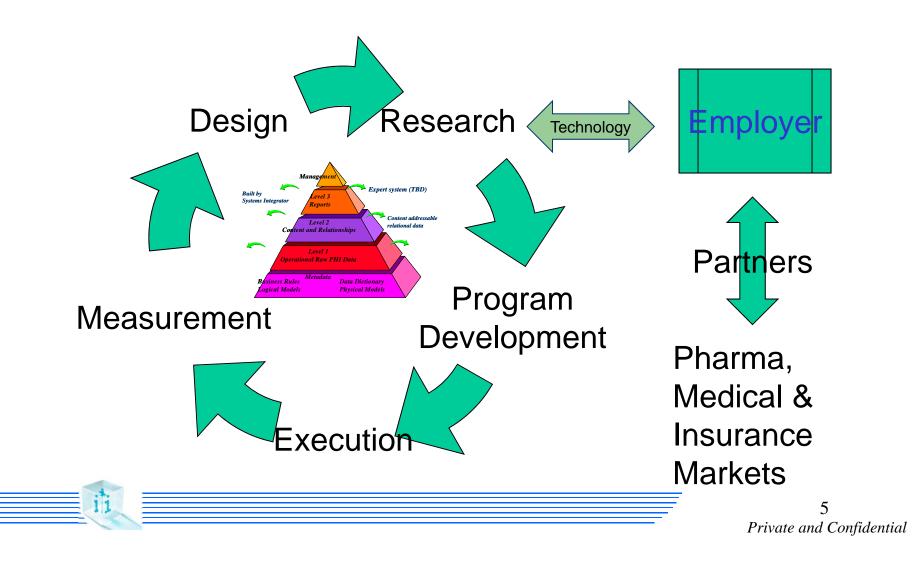

## Healthcare Program Development Cycle

- Wellness & Prevention
- Incident, Case & Care Management
- Patient Care / Patient and Provider Portal
- Online Forums / Clinical Trial Development and Questionnaires
- Online Insurance and Wellness Services and Order Entry
- Document Library with full text indexing and search
- Image Library Management
- Real-time medical sensor data capture (Harvard Code Blue)
- Research (Econometrics/Healthcare Statistics/Six Sigma)
- Claims and Encounters
- CDR/PHR
- Center of Excellence Management

- Customer Relationship Management & Billing
  - Uses SaaS model for customers or unique Oracle Instance per client
- Research
  - Device/Pharmaceutical/Exposures/Occupational Health
  - Healthcare Programs & Services
- Integrated Care & Wellness
  - Clinical Improvement Programs
  - Personal Health & Group Health
  - Clinical & Social Services
  - Integrated Case and Incident Management
  - Occupational Health, Safety & Surveillance
  - Disability and Workers Compensation
  - Group Health Insurance and Reinsurance

- Integrated Care and Case Management
  - Clinical Data Repository
  - Self-reporting and Personal Health Record
  - Enrolled and non-enrolled service and program creation
  - Order Entry (structured, unstructured)
  - QA/QC/QI Programs, Protocols and clinical sets
  - Metrics, Goals, Objectives and Hypotheses
  - Documents and DICOM Image management
  - Facility management, scheduling and services
  - Center of Excellence Design and Development
  - Remote personal and home data collection
  - Web service interface for device communications
  - Research and Clinical Trial protocol development

- Insurance Related
  - Enrolled & Non-enrolled programs and services
  - Inpatient & Outpatient Care
  - Group Health Programs & Personal Health
  - Workers Compensation / Disability
  - Self Insured, Insured and Reinsured Healthcare & Disability
- Sites and Portals
  - Clinical forums
  - Patient forums
  - Full text indexing and searching
  - Remote provider and patient tracking and order entry
  - Patient / Hotel / Facility / Long-term stay family portal